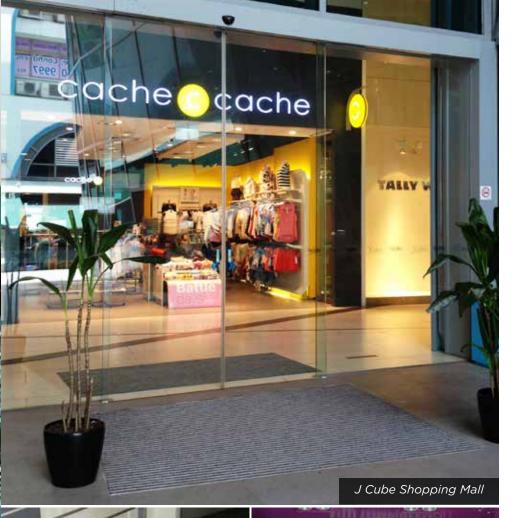

# **DS Platinum Mat**

DS Platinum Mat is the perfect solution for mass market application. They are commonly used in supermarkets, hotels, schools, private residential buildings, banks, government offices, markets, toilet entrances, where dirt trapping is the first priority.

There is a wide range of colours to choose to match the surrounding floor finishes. Carpets inserts or Vinyl inserts can be specified individually or in combination to be fitted into the aluminium treads. The rigid structure ensures complete silence while in use. Among all, this mat has the most un-complex structure which makes it most economical and popular.