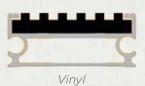

----------------------------|
| Thickness      | 16mm                                                                    |
| Carpet Threads | 100% Polypropylene with<br>Acrylic Resin Lock Coat                      |
| Carpet Texture | Velour                                                                  |
| Flammability   | Tested to AS 1503.3                                                     |
| L Angle Frame  | 20mm x 20mm x 3mm<br>thick made of aluminium<br>extrusion grade 6063-T6 |
| Filler Block   | Up to 16mm thick made of aluminium extrusion grade 6063-T6              |
| Aluminium Rail | 38mm wide made of aluminium extension grade 6063-T6                     |
| Base Cushion   | Foam Strip                                                              |



**Insert Options** 







# **DS Deluxe Mat**

DS Deluxe Mat is our latest design. The aluminium rails boost a streamline design which gives a sleek and stylish framework. It is made of high performance sturdy structure, suitable for high volume traffic area such as shopping malls, train stations, airport terminals, market places, conventional halls, libraries and food courts.

The ultimate design offers excellent dirt control capabilities.









- The latest design of DS Series
- Slim line yet stunning in performance
- Able to roll up for easy cleaning
- Excellent acoustic performance



| Model          | DS Deluxe Mat                                                           |
|----------------|-------------------------------------------------------------------------|
| Thickness      | 16mm