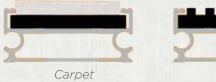

------------------------------|
| Thickness      | 16mm                                                                    |
| Carpet Threads | 100% Polypropylene with<br>Acrylic Resin Lock Coat                      |
| Carpet Texture | Velour                                                                  |
| Flammability   | Tested to AS 1503.3                                                     |
| L Angle Frame  | 20mm x 20mm x 3mm<br>thick made of aluminium<br>extrusion grade 6063-T6 |
| Filler Block   | Up to 16mm thick made of aluminium extrusion grade 6063-T6              |
| Aluminium Rail | 38mm wide made of aluminium extension grade 6063-T6                     |
| Base Cushion   | Foam Strip                                                              |



**Insert Options** 







# **DS Deluxe Mat**

DS Deluxe Mat is our latest design. The aluminium rails boost a streamline design which gives a sleek and stylish framework. It is made of high performance sturdy structure, suitable for high volume traffic area such as shopping malls, train stations, airport terminals, market places, conventional halls, libraries and food courts.

The ultimate design offers excellent dirt control capabilities.









- The latest design of DS Series
- Slim line yet stunning in performance
- Able to roll up for easy cleaning
- Excellent acoustic performance



| Model          | DS Deluxe Mat                                                           |
|----------------|-------------------------------------------------------------------------|
| Thickness      | 16mm