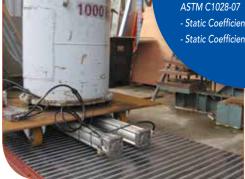

## **Mats Performance**

**Dorsmat** entrance floor mat undergoes the following stringent tests to ensure they satisfy the requirements before putting into use.

If you need further technical advice and support, please call us at:

(65) 6966-7680

- Flammability Test in accordance with
  AS 1502.3
- Rolling Load test up to 1500kg
- Slip resistance in accordance with ASTM C1028-07
- Static Coefficient of friction (Dry), 0.75
- Static Coefficient of friction (Wet), 0.70