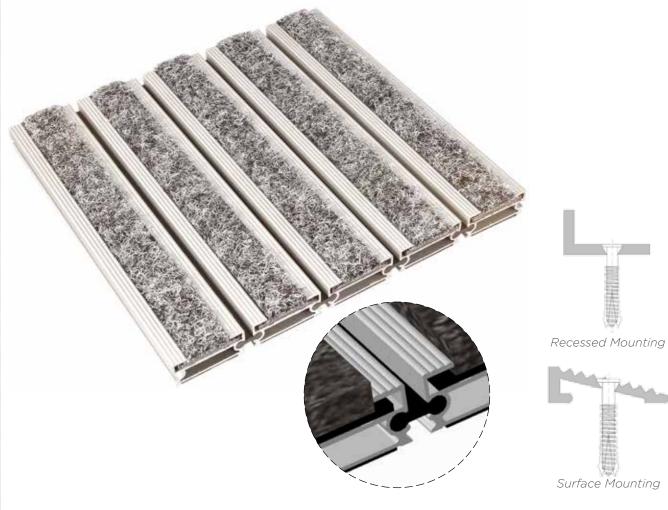

# **DS Platinum Mat**

DS Platinum Mat is the perfect solution for mass market application. They are commonly used in supermarkets, hotels, schools, private residential buildings, banks, government offices, markets, toilet entrances, where dirt trapping is the first priority.

There is a wide range of colours to choose to match the surrounding floor finishes. Carpets inserts or Vinyl inserts can be specified individually or in combination to be fitted into the aluminium treads. The rigid structure ensures complete silence while in use. Among all, this mat has the most un-complex structure which makes it most economical and popular.

- Versatile for modern construction applications
- Suitable for heavy human traffic
- Accessible for wheeled traffic
- Heel Proof

| Model          | DS Platinum Mat            |
|----------------|----------------------------|
|                |                            |
| Thickness      | 10mm                       |
| Carpet Threads | 100% Polypropylene with    |
|                | Acrylic Resin Lock Coat    |
| Carpet Texture | Velour                     |
| Flammability   | Tested to AS 1503.3        |
| L AngleFrame   | 12mm x 25mm x 3mm          |
|                | thick made of aluminium    |
|                | extrusion grade 6063-T6    |
| Filler Block   | Up to 10mm thick made      |
|                | of aluminium extrusion     |
|                | grade 6063-T6              |
| Aluminium Rail | 50mm wide made of          |
|                | aluminium extension        |
|                | grade 6063-T6              |
| Base Cushion   | Polyvinyl Chloride (Black) |
|                | Shore A (60 deg +/- 5)     |