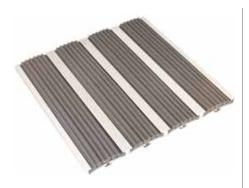

### **DS PLATINUM MAT**

- Versatile for modern construction applications
- Suitable for heavy human traffic
- Accessible for wheeled traffic
- Heel Proof

Thickness: 10mm

Recess Depth: 14mm

Weight: 12.50 kg/m<sup>2</sup>

# **DS Platinum Mat**

DS Platinum Mat is the perfect solution for mass market application. They are commonly used in supermarkets, hotels, schools, private residential buildings, banks, government offices, markets, toilet entrances, where dirt trapping is the first priority.

There is a wide range of colours to choose to match the surrounding floor finishes. Carpets inserts or Vinyl inserts can be specified individually or in combination to be fitted into the aluminium treads. The rigid structure ensures complete silence while in use. Among all, this mat has the most un-complex structure which makes it most economical and popular.