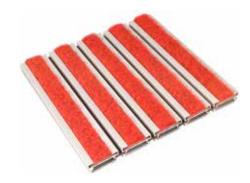

### **DS FLEXI MAT**

- Able to roll up for easy cleaning
- Good water drainage system
- Suitable for heavy human traffic
- Accessible for wheeled traffic
- Heel Proof

Thickness: 16mm

Recess Depth: 20mm

Weight: 14.10 kg/m<sup>2</sup>

# **DS Flexi Mat**

DS Flexi Mat is the perfect choice for outdoors application. It features capacity to collect large amount of dirt and water.

Between the aluminium rails, the joint is made of high resilient vinyl with perforated holes.

During downpour, the rain water will flow through the holes and discharge through the floor traps found beneath the mats, thus prevents the mats from excessive soaking.

DS Flexi Mat provides effective solution for dirt and water control even before it has chance to enter the building.