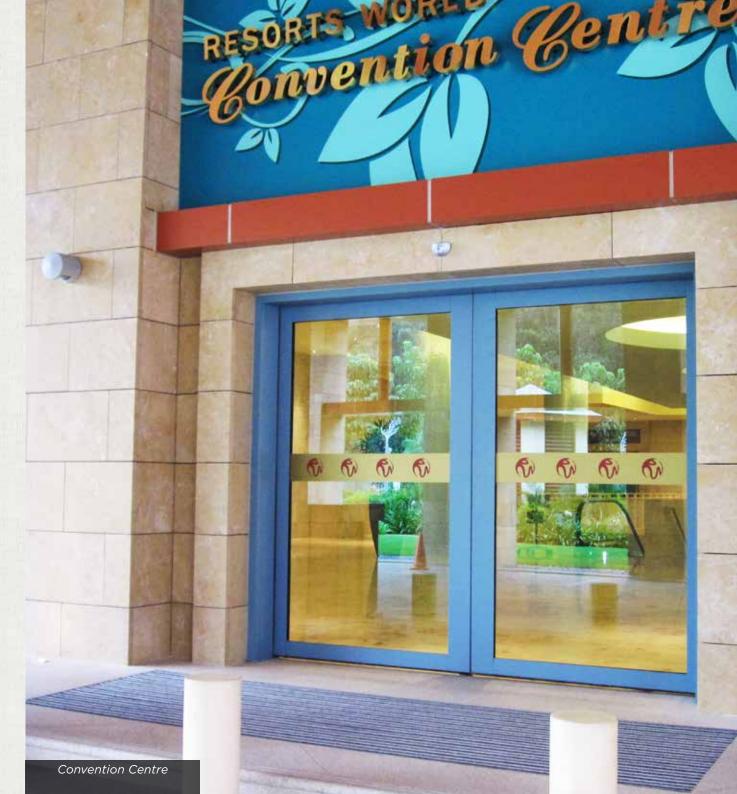

# **DS Deluxe Mat**

DS Deluxe Mat is our latest design. The aluminium rails boost a streamline design which gives a sleek and stylish framework. It is made of high performance sturdy structure, suitable for high volume traffic area such as shopping malls, train stations, airport terminals, market places, conventional halls, libraries and food courts.

The ultimate design offers excellent dirt control capabilities.

- The latest design of DS Series
- Slim line yet stunning in performance
- Able to roll up for easy cleaning
- Excellent acoustic performance