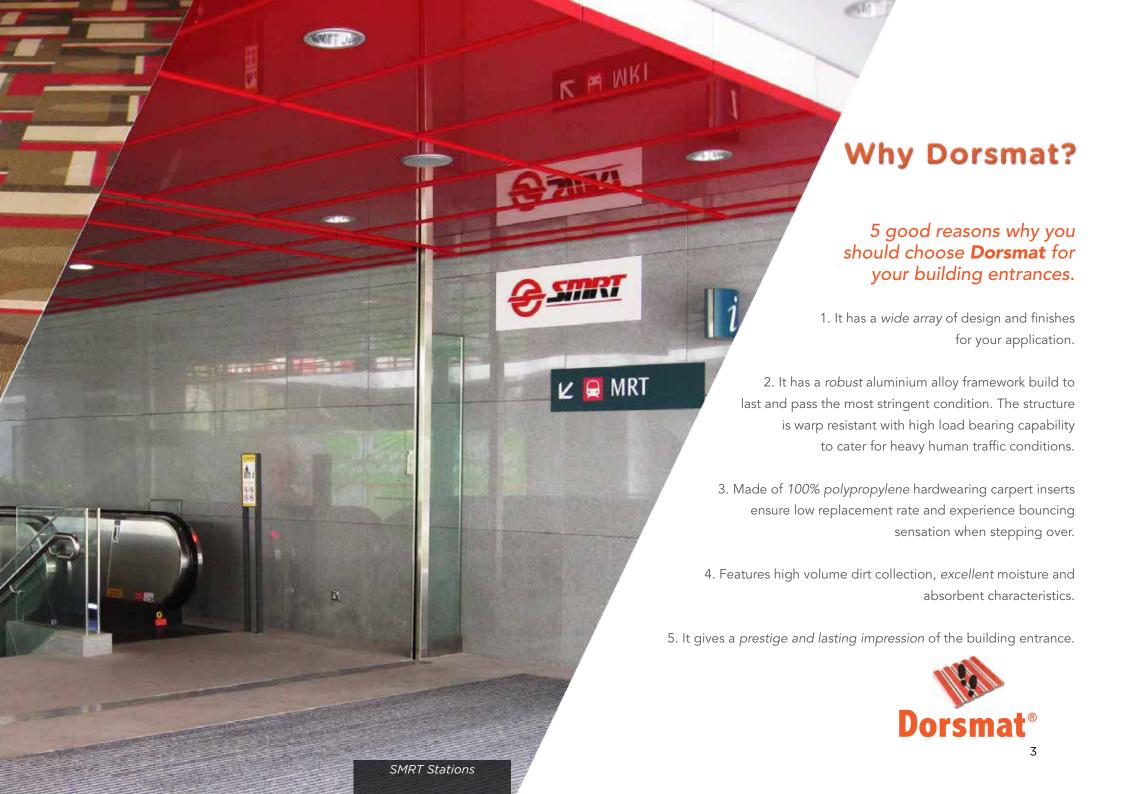

### Four Choices of Framework to suit your requirements:

### **DS PLATINUM MAT**

- Versatile for modern construction applications
- Suitable for heavy human traffic
- Accessible for wheeled traffic
- Heel Proof

Thickness: 10mm

Recess Depth: 14mm

Weight: 12.50 kg/m<sup>2</sup>

### **DS FLEXI MAT**

- Able to roll up for easy cleaning
- Good water drainage system
- Suitable for heavy human traffic
- Accessible for wheeled traffic
- Heel Proof

Thickness: 16mm

Recess Depth: 20mm

Weight: 14.10 kg/m<sup>2</sup>

### DS ULTRA-FLEXI MAT

- A modified version of DS Flexi Mat
- Greater carpet exposure
- Optimal water absorption
- Excellent acoustic performance

Thickness: 16mm

Recess Depth : 20mm

Weight: 13.40 kg/m<sup>2</sup>

### **DS DELUXE MAT**

- The latest design of DS Series
- Slim line yet stunning in performance
- Able to roll up for easy cleaning
- Excellent acoustic performance

Thickness: 16mm

Recess Depth : 20mm

Weight: 14.30 kg/m<sup>2</sup>