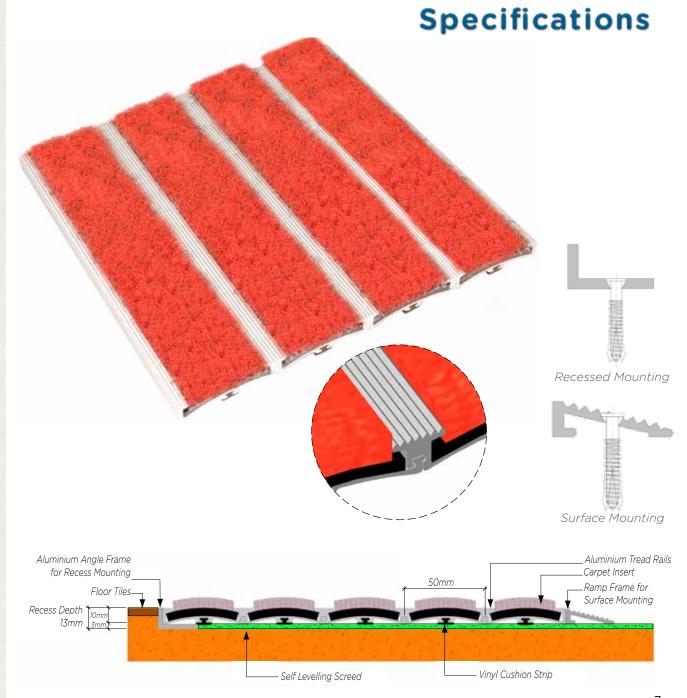

# Specifications

- Versatile for modern construction applications
- Suitable for heavy human traffic
- Accessible for wheeled traffic
- Heel Proof

| Model          | DS Platinum Mat            |
|----------------|----------------------------|
|                |                            |
| Thickness      | 10mm                       |
| Carpet Threads | 100% Polypropylene with    |
|                | Acrylic Resin Lock Coat    |
| Carpet Texture | Velour                     |
| Flammability   | Tested to AS 1503.3        |
| L AngleFrame   | 12mm x 25mm x 3mm          |
|                | thick made of aluminium    |
|                | extrusion grade 6063-T6    |
| Filler Block   | Up to 10mm thick made      |
|                | of aluminium extrusion     |
|                | grade 6063-T6              |
| Aluminium Rail | 50mm wide made of          |
|                | aluminium extension        |
|                | grade 6063-T6              |
| Base Cushion   | Polyvinyl Chloride (Black) |
|                | Shore A (60 deg +/- 5)     |

- Able to roll up for easy cleaning
- Good water drainage system
- Suitable for heavy human traffic
- Accessible for wheeled traffic
- Heel Proof

| Model          | DS FLEXI MAT                                                            |
|----------------|-------------------------------------------------------------------------|
| Thickness      | 16mm                                                                    |
| Carpet Threads | 100% Polypropylene with<br>Acrylic Resin Lock Coat                      |
| Carpet Texture | Velour                                                                  |
| Flammability   | Tested to AS 1503.3                                                     |
| L Angle Frame  | 20mm x 20mm x 3mm<br>thick made of aluminium<br>extrusion grade 6063-T6 |
| Filler Block   | Up to 16mm thick made of aluminium extrusion grade 6063-T6              |
| Aluminium Rail | 38mm wide made of aluminium extension grade 6063-T6                     |
| Base Cushion   | Foam Strip                                                              |

- A modified version of DS Flexi Mat
- Greater carpet exposure
- Optimal water absorption
- Excellent acoustic performance

| Model          | DS Ultra-Flexi Mat                                                      |
|----------------|-------------------------------------------------------------------------|
| Thickness      | 16mm                                                                    |
| Carpet Threads | 100% Polypropylene with<br>Acrylic Resin Lock Coat                      |
| Carpet Texture | Velour                                                                  |
| Flammability   | Tested to AS 1503.3                                                     |
| L Angle Frame  | 20mm x 20mm x 3mm<br>thick made of aluminium<br>extrusion grade 6063-T6 |
| Filler Block   | Up to 16mm thick made of aluminium extrusion grade 6063-T6              |
| Aluminium Rail | 38mm wide made of aluminium extension grade 6063-T6                     |
| Base Cushion   | Foam Strip                                                              |

| Model          | DS Deluxe Mat                                                           |
|----------------|-------------------------------------------------------------------------|
| Thickness      | 16mm                                                                    |
| Carpet Threads | 100% Polypropylene with<br>Acrylic Resin Lock Coat                      |
| Carpet Texture | Velour                                                                  |
| Flammability   | Tested to AS 1503.3                                                     |
| L Angle Frame  | 20mm x 20mm x 3mm<br>thick made of aluminium<br>extrusion grade 6063-T6 |
| Filler Block   | Up to 16mm thick made of aluminium extrusion grade 6063-T6              |
| Aluminium Rail | 28mm wide made of aluminium extension grade 6063-T6                     |
| Base Cushion   | Foam Strip                                                              |