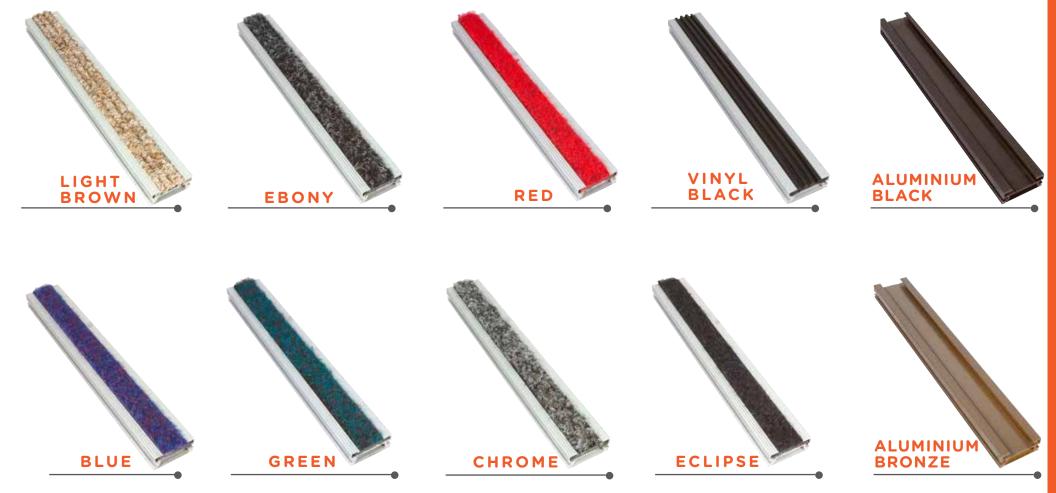

# Range of Colours

### **Choices of Inserts to suit your requirements:**

There is a wide range of colours to choose to match the surrounding floor finishes. Carpets inserts or Vinyl inserts can be specified individually or in combination to be fitted into the aluminium treads. The rigid structure ensures complete silence while in use. Among all, this mat has the most un-complex structure which makes it most economical and popular.

Bronze

Black

**Insert Options** 

Carpet

Vinyl