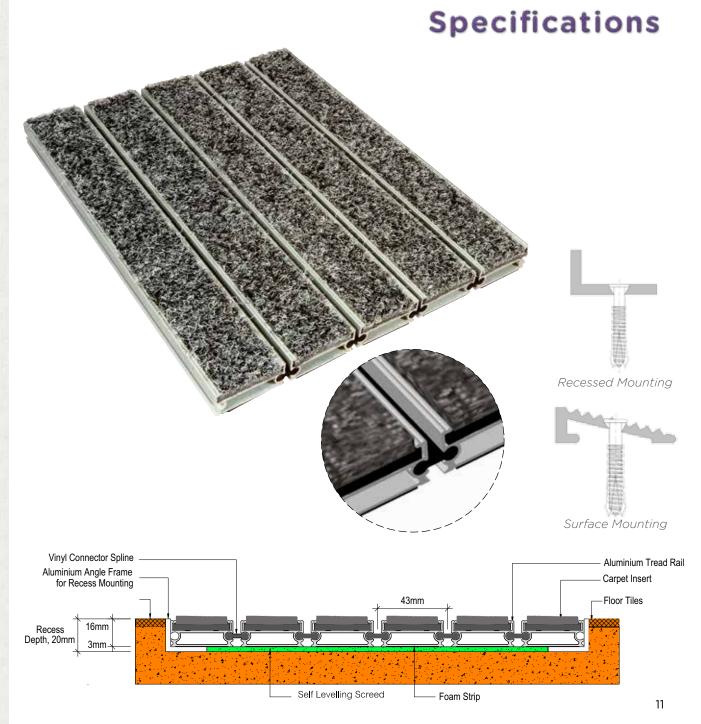

There is a wide range of colours to choose to match the surrounding floor finishes. Carpets inserts or Vinyl inserts can be specified individually or in combination to be fitted into the aluminium treads. The rigid structure ensures complete silence while in use. Among all, this mat has the most un-complex structure which makes it most economical and popular.

- Versatile for modern construction applications
- Suitable for heavy human traffic
- Accessible for wheeled traffic
- Heel Proof

| Model          | DS Platinum Mat            |
|----------------|----------------------------|
|                |                            |
| Thickness      | 10mm                       |
| Carpet Threads | 100% Polypropylene with    |
|                | Acrylic Resin Lock Coat    |
| Carpet Texture | Velour                     |
| Flammability   | Tested to AS 1503.3        |
| L AngleFrame   | 12mm x 25mm x 3mm          |
|                | thick made of aluminium    |
|                | extrusion grade 6063-T6    |
| Filler Block   | Up to 10mm thick made      |
|                | of aluminium extrusion     |
|                | grade 6063-T6              |
| Aluminium Rail | 50mm wide made of          |
|                | aluminium extension        |
|                | grade 6063-T6              |
| Base Cushion   | Polyvinyl Chloride (Black) |
|                | Shore A (60 deg +/- 5)     |