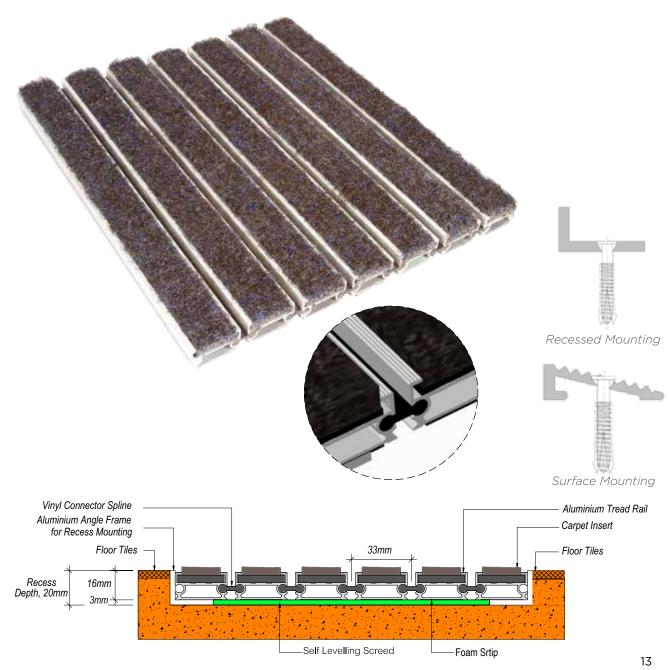

### **DS FLEXI MAT**

- Able to roll up for easy cleaning
- Good water drainage system
- Suitable for heavy human traffic
- Accessible for wheeled traffic
- Heel Proof

Thickness: 16mm

Recess Depth: 20mm

Weight: 14.10 kg/m<sup>2</sup>

- Able to roll up for easy cleaning
- Good water drainage system
- Suitable for heavy human traffic
- Accessible for wheeled traffic
- Heel Proof

| Model          | DS FLEXI MAT                                                            |
|----------------|-------------------------------------------------------------------------|
| Thickness      | 16mm                                                                    |
| Carpet Threads | 100% Polypropylene with<br>Acrylic Resin Lock Coat                      |
| Carpet Texture | Velour                                                                  |
| Flammability   | Tested to AS 1503.3                                                     |
| L Angle Frame  | 20mm x 20mm x 3mm<br>thick made of aluminium<br>extrusion grade 6063-T6 |
| Filler Block   | Up to 16mm thick made of aluminium extrusion grade 6063-T6              |
| Aluminium Rail | 38mm wide made of aluminium extension grade 6063-T6                     |
| Base Cushion   | Foam Strip                                                              |