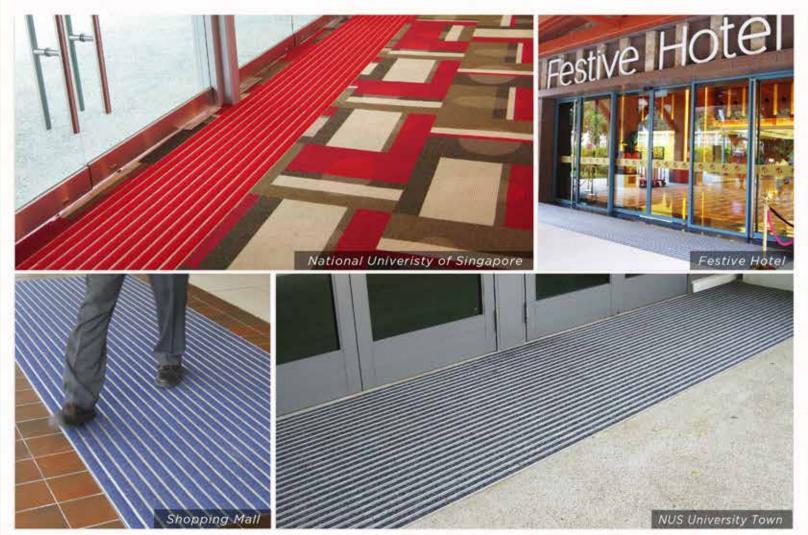

- √ Smart & Elegant
- ✓ Easy to Maintain
- ✓ Prevents Slipping 
  & Falling
- ✓ Protects the Interior Floor Furnishes

"A high quality product made from a combination of aluminium alloy extrusion, hard-wearing resilient carpet and durable vinyl"

"Innovative design, integrating with quality and functional details, enhance it's durability to function at optimum capacity"