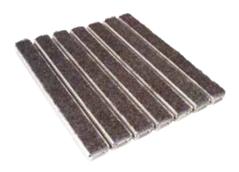

### **DS FLEXI MAT**

- Able to roll up for easy cleaning
- Good water drainage system
- Suitable for heavy human traffic
- Accessible for wheeled traffic
- Heel Proof

Thickness: 16mm

Recess Depth: 20mm

Weight: 14.10 kg/m<sup>2</sup>

# **DS Flexi Mat**

DS Flexi Mat is the perfect choice for outdoors application. It features capacity to collect large amount of dirt and water.

Between the aluminium rails, the joint is made of high resilient vinyl with perforated holes.

During downpour, the rain water will flow through the holes and discharge through the floor traps found beneath the mats, thus prevents the mats from excessive soaking.

DS Flexi Mat provides effective solution for dirt and water control even before it has chance to enter the building.