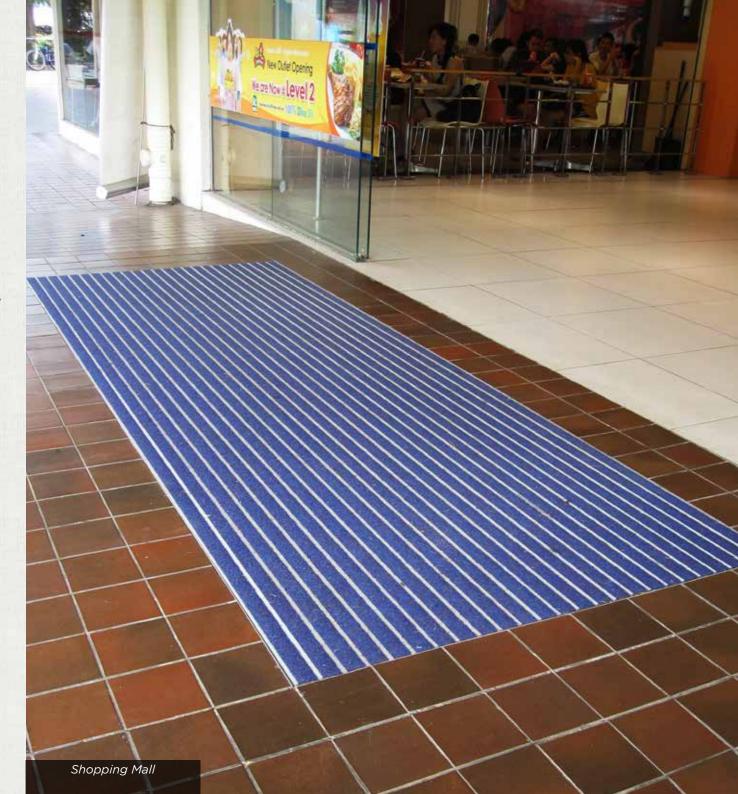

# **DS Deluxe Mat**

DS Deluxe Mat is our latest design. The aluminium rails boost a streamline design which gives a sleek and stylish framework. It is made of high performance sturdy structure, suitable for high volume traffic area such as shopping malls, train stations, airport terminals, market places, conventional halls, libraries and food courts.

The ultimate design offers excellent dirt control capabilities.

- The latest design of DS Series
- Slim line yet stunning in performance
- Able to roll up for easy cleaning
- Excellent acoustic performance