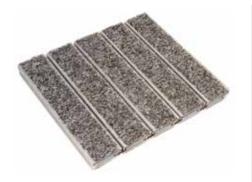

### **DS PLATINUM MAT**

- Versatile for modern construction applications
- Suitable for heavy human traffic
- Accessible for wheeled traffic
- Heel Proof

Thickness: 10mm

Recess Depth: 14mm

Weight: 12.50 kg/m<sup>2</sup>

# **DS Platinum Mat**

DS Platinum Mat is the perfect solution for mass market application. They are commonly used in supermarkets, hotels, schools, private residential buildings, banks, government offices, markets, toilet entrances, where dirt trapping is the first priority.

There is a wide range of colours to choose to match the surrounding floor finishes. Carpets inserts or Vinyl inserts can be specified individually or in combination to be fitted into the aluminium treads. The rigid structure ensures complete silence while in use. Among all, this mat has the most un-complex structure which makes it most economical and popular.