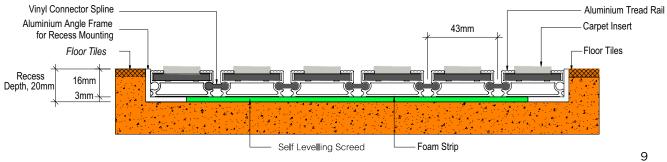

### **DS FLEXI MAT**

- Able to roll up for easy cleaning
- Good water drainage system
- Suitable for heavy human traffic
- Accessible for wheeled traffic
- Heel Proof

Thickness: 16mm

Recess Depth: 20mm

Weight: 14.10 kg/m<sup>2</sup>

- Able to roll up for easy cleaning
- Good water drainage system
- Suitable for heavy human traffic
- Accessible for wheeled traffic
- Heel Proof

| Model          | DS FLEXI MAT                                                            |
|----------------|-------------------------------------------------------------------------|
| Thickness      | 16mm                                                                    |
| Carpet Threads | 100% Polypropylene with<br>Acrylic Resin Lock Coat                      |
| Carpet Texture | Velour                                                                  |
| Flammability   | Tested to AS 1503.3                                                     |
| L Angle Frame  | 20mm x 20mm x 3mm<br>thick made of aluminium<br>extrusion grade 6063-T6 |
| Filler Block   | Up to 16mm thick made of aluminium extrusion grade 6063-T6              |
| Aluminium Rail | 38mm wide made of aluminium extension grade 6063-T6                     |
| Base Cushion   | Foam Strip                                                              |