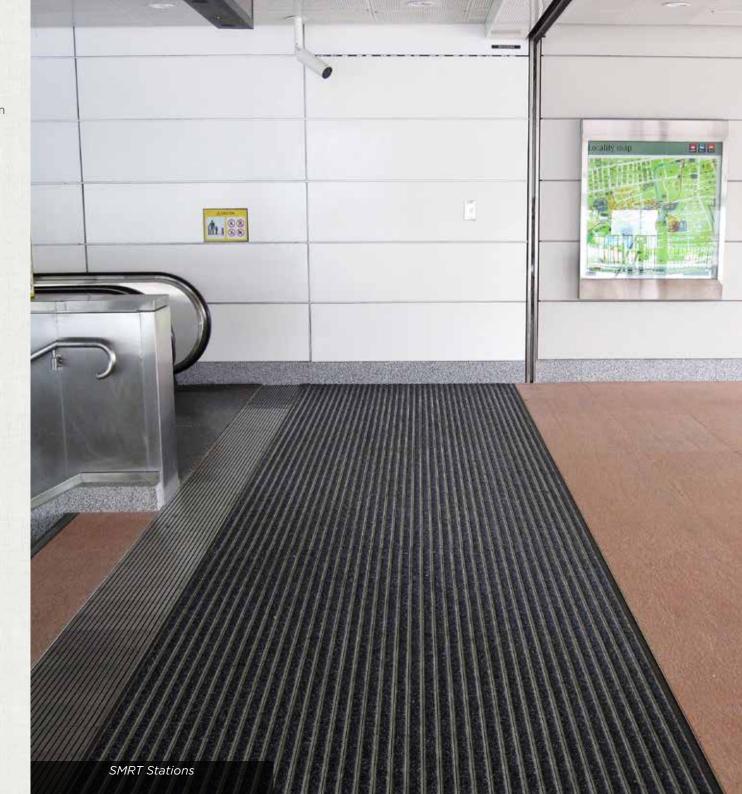

# **DS Platinum Mat**

DS Platinum Mat is the perfect solution for mass market application. They are commonly used in supermarkets, hotels, schools, private residential buildings, banks, government offices, markets, toilet entrances, where dirt trapping is the first priority.

There is a wide range of colours to choose to match the surrounding floor finishes. Carpets inserts or Vinyl inserts can be specified individually or in combination to be fitted into the aluminium treads. The rigid structure ensures complete silence while in use. Among all, this mat has the most un-complex structure which makes it most economical and popular.